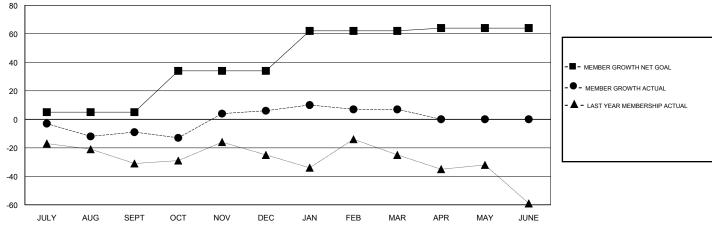

### GOALS AND ACTUAL MEMBERS CUMULATIVE

| DROPPED CLUBS: 1     |         | 24 CLUBS OF 36 ADDED 1 OR MORE<br>NEW MEMBERS | GENDER DISTRI<br>MALE<br>FEMALE | 000 (00 000()         |     |
|----------------------|---------|-----------------------------------------------|---------------------------------|-----------------------|-----|
| DROPPED MEMBERS      |         |                                               | Women Percentage F              | Fiscal Year Goal: 36% |     |
| DECEASED             | 10      | CLICK HERE FOR CUMULATIVE MEMBERSHIP DATA     | TOTAL FAMILY UNIT MEMBERS       |                       | 181 |
| CLUB CANCELLED OTHER | 8<br>85 |                                               | FAMILY MEMBERS PAYING HALF DUES |                       | 92  |
| TOTAL                | 103     |                                               |                                 |                       |     |