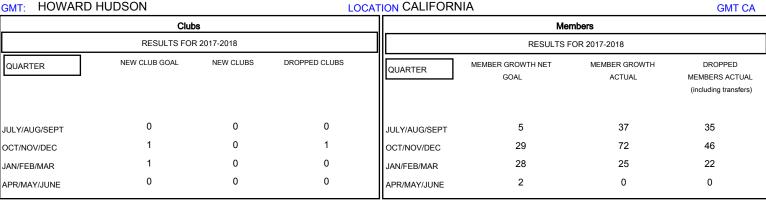

**HOWARD HUDSON** 

## MONTHLY MEMBERSHIP PROGRESS REPORT

### District 4 A3

Results as of: 03/31/2018

# **LOCATION CALIFORNIA**



## GOALS AND ACTUAL NEW CLUBS CUMULATIVE



### GOALS AND ACTUAL MEMBERS CUMULATIVE



| DROPPED CLUBS: 1     |         | 24 CLUBS OF 36 ADDED 1 OR MORE<br>NEW MEMBERS | GENDER DISTRI<br>MALE<br>FEMALE | 000 (00 000()         |     |
|----------------------|---------|-----------------------------------------------|---------------------------------|-----------------------|-----|
| DROPPED MEMBERS      |         |                                               | Women Percentage F              | Fiscal Year Goal: 36% |     |
| DECEASED             | 10      | CLICK HERE FOR CUMULATIVE MEMBERSHIP DATA     | TOTAL FAMILY UNIT MEMBERS       |                       | 181 |
| CLUB CANCELLED OTHER | 8<br>85 |                                               | FAMILY MEMBERS PAYING HALF DUES |